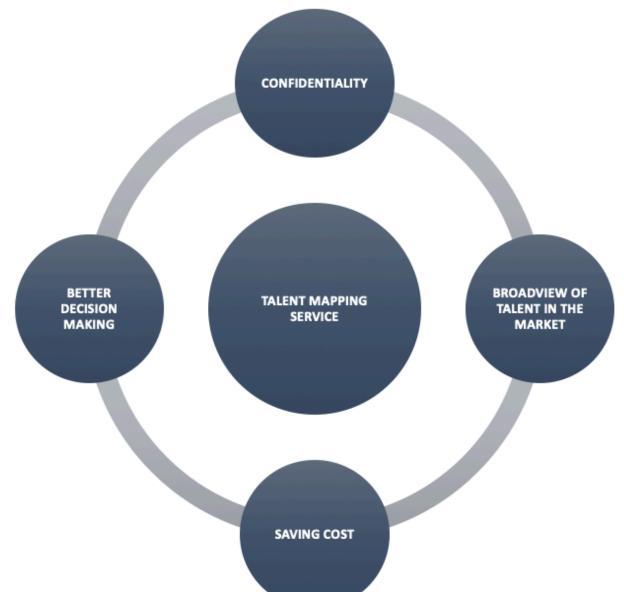

### 1.THE BENEFITS OF USING TALENT MAPPING SERVICE

With our large database and network, supported by dedicated team of Talent Consultants who will be consulting and providing talent mapping in the marketplace. This will add value in your strategic workforce planning and decision-making processes.

## 1.THE BENEFITS OF USING TALENT MAPPING SERVICE

#### A. Confidentiality:

For positions that are under consideration or require confidentiality in recruitment, using Talent Mapping is the optimal method to ensure confidentiality and help clients choose the most appropriate solution.

#### **B. Broad view of potential candidates for the position:**

Having a comprehensive list of candidates in the industry that meet the key criteria required for the position. This helps business leaders or the leadership team have a broad view to consider the proper talent strategy in terms of buybuild-borrow.

#### C. Cost savings:

Using the Talent Mapping service saves costs and optimizes the budget compared to other Executive Search Services.

#### D. Better decision-making:

With our consultant expertise, PeopleWise not only provides the list of potential candidate reports, but also offers consulting with our industry expertise from an external perspective. This helps the company consider both internal and market benchmarks for better decision-making in talent strategy, both in the short and long term.