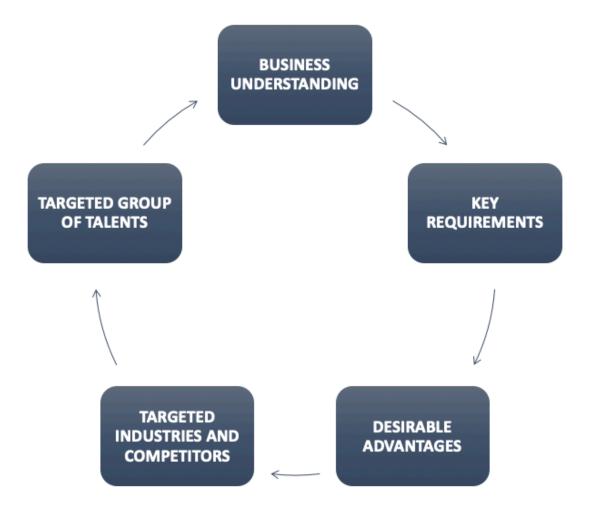

## 2. PEOPLEWISE'S APPROACH AND METHODOLOGY

PeopleWise Vietnam will present the talent mapping report for the position, based on the fundamental below

## 2. PEOPLEWISE'S APPROACH AND METHODOLOGY

#### **Business's Understanding**

Services/Products in marketplace Organization Size and Business Revenue Core Value and Culture

#### Job Description of the position

Job Purpose Requirement: Key required Competencies Desirable Advantages

#### Search Ground

Based on our understanding of the business and the above requirements for the high caliber candidates, our searching strategy will target to the industries and the targeted peers in the marketplace.

#### **Targeted group of candidates:**

We would target the groups of talents who is holding targeted position, potential for the role.