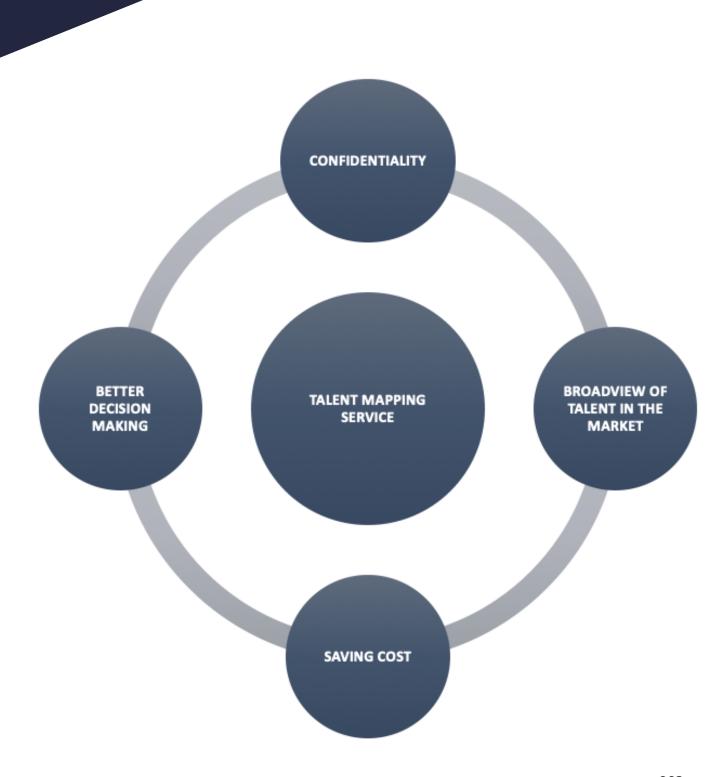

# 1.THE BENEFITS OF USING TALENT MAPPING SERVICE

#### A. Confidentiality:

For positions that are under consideration or require confidentiality in recruitment, using Talent Mapping is the optimal method to ensure confidentiality and help clients choose the most appropriate solution.

#### B. Broad view of potential candidates for the position:

Having a comprehensive list of candidates in the industry that meet the key criteria required for the position. This helps business leaders or the leadership team have a broad view to consider the proper talent strategy in terms of buy-build-borrow.

#### C. Cost savings:

Using the Talent Mapping service saves costs and optimizes the budget compared to other Executive Search Services.

#### D. Better decision-making:

With our consultant expertise, PeopleWise not only provides the list of potential candidate reports, but also offers consulting with our industry expertise from an external perspective. This helps the company consider both internal and market benchmarks for better decision-making in talent strategy, both in the short and long term.