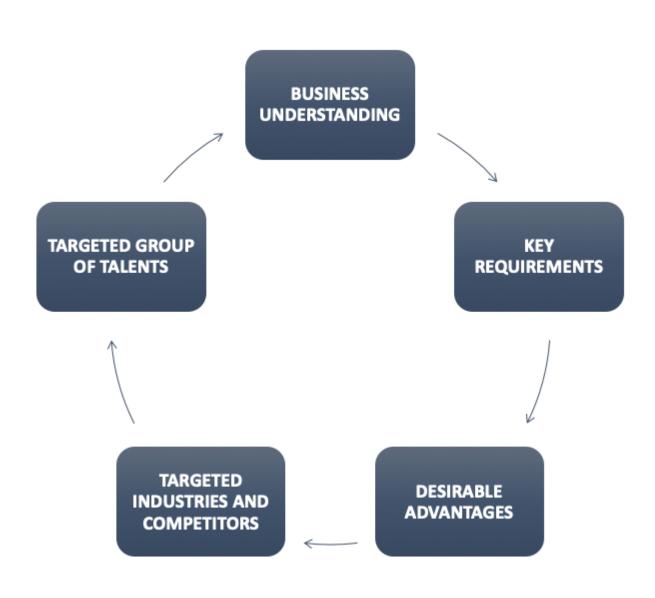

## 2. PEOPLEWISE'S APPROACH AND METHODOLOGY

PEOPLEWISE VIETNAM WILL PRESENT THE TALENT MAPPING REPORT FOR THE POSITION, BASED ON THE FUNDAMENTAL BELOW

# 2. PEOPLEWISE'S APPROACH AND METHODOLOGY

#### **Business's Understanding**

Mission & Vision

Core Value and Culture

#### **Job Description of the position**

Job Purpose: Requirement: Key required Competencies Desirable Advantages

#### **Search Ground**

Based on our understanding of the business and the above requirements for the high caliber candidates, our searching strategy will target to the industries and the targeted companies.

#### Targeted group of candidates:

We would target the groups of talents who is holding targeted position.